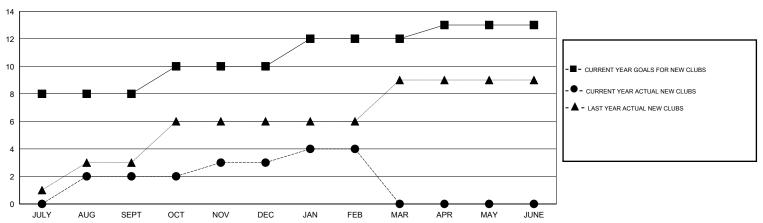

# GMT: Mahesh Pasqual LOCATION INDIA

| Clubs                                              |                  |                     |                            |                             |  |  |  |
|----------------------------------------------------|------------------|---------------------|----------------------------|-----------------------------|--|--|--|
| RESULTS FOR 2013-2014                              |                  |                     |                            |                             |  |  |  |
| QUARTER                                            | NEW CLUB<br>GOAL | ACTUAL NEW<br>CLUBS | ACTUAL<br>DROPPED<br>CLUBS | ACTUAL NET<br>GAIN/<br>LOSS |  |  |  |
| JULY/AUG/SEPT OCT/NOV/DEC JAN/FEB/MAR APR/MAY/JUNE | 8<br>2<br>2<br>1 | 2<br>1<br>1<br>0    | 2<br>4<br>0                | 0<br>-3<br>1<br>0           |  |  |  |

### GOALS AND ACTUAL NEW CLUBS CUMULATIVE