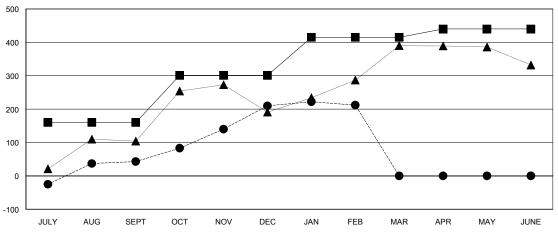

|                       |                    | Members                    |                              |                        |  |  |  |
|-----------------------|--------------------|----------------------------|------------------------------|------------------------|--|--|--|
| RESULTS FOR 2013-2014 |                    |                            |                              |                        |  |  |  |
| QUARTER               | NEW MEMBER<br>GOAL | ACTUAL TOTAL MEMBERS ADDED | ACTUAL<br>DROPPED<br>MEMBERS | ACTUAL NET  GAIN/ LOSS |  |  |  |
|                       |                    | NOOLO                      | WEWBERO                      | 2000                   |  |  |  |
| JULY/AUG/SEPT         | 160                | 140                        | 97                           | 43                     |  |  |  |
| OCT/NOV/DEC           | 141                | 347                        | 180                          | 167                    |  |  |  |
| JAN/FEB/MAR           | 114                | 47                         | 45                           | 2                      |  |  |  |
| APR/MAY/JUNE          | 25                 | 0                          | 0                            | 0                      |  |  |  |

#### GOALS AND ACTUAL MEMBERS CUMULATIVE

| <b>■-</b> c | URRENT YEAR GOALS FOR NEW |
|-------------|---------------------------|
| /FMRFI      | 28                        |

CURRENT YEAR ACTUAL MEMBERS

- ▲ - LAST YEAR ACTUAL MEMBERS